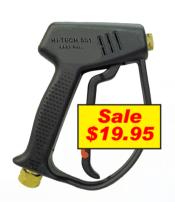

### *Allison* HI-TECH 501

Permissible Ratings

- Up to 4.500 PSI
- 9.0 GPM
- Max Temp 300°

#1209 SS Ball \$32.95 with Chlorine Ball