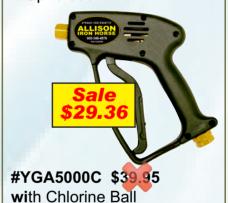

#### **YGA-5000**

- Stainless Steel Ball
- 5,000 PSI
- Up to 12 GPM
- Up to 300°

"POWER BUYING" on our end means "BUYING POWER" on yours!