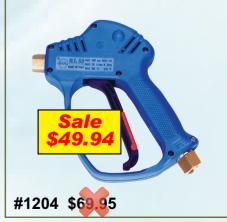

#### PA'S RL51

- Best with Chem Injectors
- SUPER Easy Pull
- Up to 4,100 PSI
- Up to 13.2 GPM
- Max Temp 300°